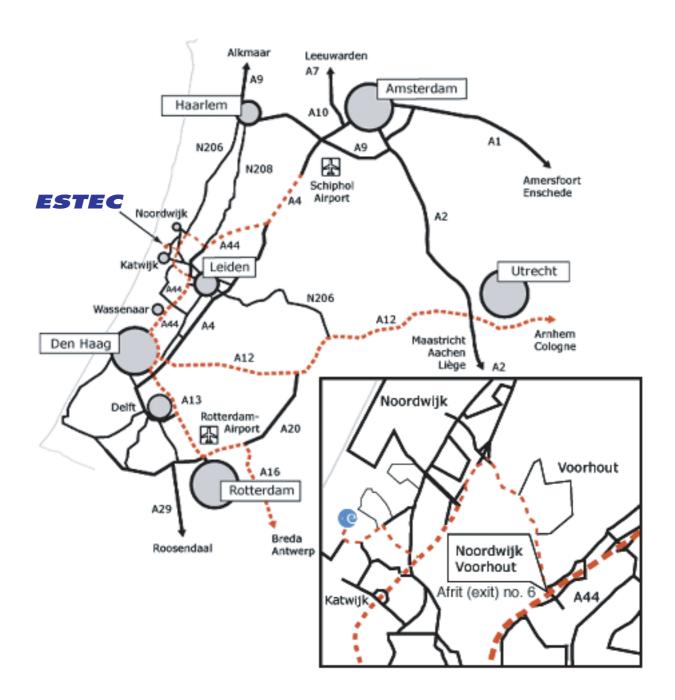

## **ESTEC**

## **EUROPEAN SPACE RESEARCH & TECHNOLOGY CENTRE**

KEPLERLAAN 1, POSTBUS 299, 2200 AG NOORDWIJK (THE NETHERLANDS) PHONE: +31 71 565 6565 · FAX: +31 71 565 6040



- By Car: ESTEC is located at the southern tip of Noordwijk. Coming from Den Haag (The Hague), take the A4 to Amsterdam and exit at "Leiden". Follow the N206 in the direction Katwijk and Haarlem. Take the exit " Katwijk Noord". From there follow the signs "Estec" (small white squares). From Amsterdam, take the A4 in the direction Den Haag-Rotterdam, then at the junction follow the A44. Take the exit Noordwijk-Voorhout, continue to Noordwijk and from there, follow the signs "Estec".
- **By Train:** From the station of Leiden, take bus nr 32 to Katwijk. It stops in front of the entrance gate of ESTEC (it takes appr. 30 min). Please note that this bus leaves twice an hour during rush periods and only once during normal hours.
- **By Air:** From the airport Schiphol, either take a taxi to ES